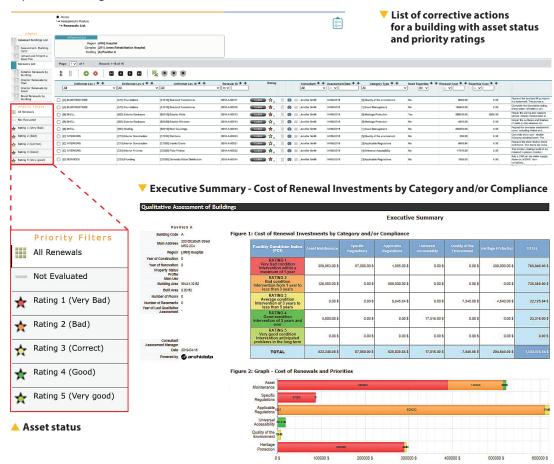

From the data entered, the Asset Assessment Tool automatically generates a summary report of projects and budgets for top management and a detailed report for managers. These reports include priorities and corrective actions to be undertaken, as well as cost estimates and recommendations.

The Asset Assessment Tool stands out particularly to locate the corrective actions to be executed related to the targeted spaces, inside the building. This powerful feature allows to group the jobs to be executed according to spaces or projects.

#### **BENEFITS**

- Corrective actions linked to spaces
- Time and money saving for coordinating work
- Assets expenditure data accessible on a single platform
- Better planning of capital expenditures
- Compliance with security standards and universal access