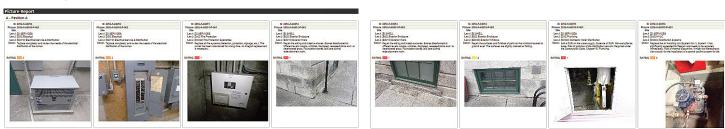

Using an online survey to assess the condition of facilities and assets, the Asset Assessment Tool includes a diligent review of assets and a mosaic of photos to produce detailed reports. Equipment and assets are classified according to the Uniformat II standard.