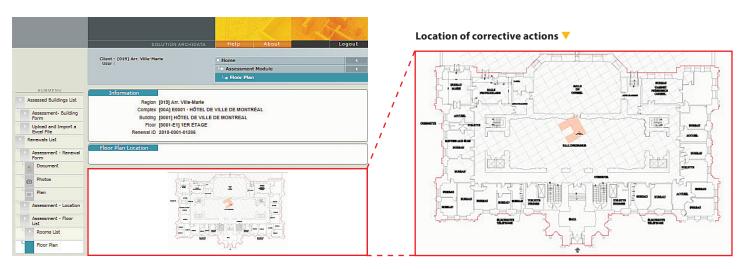

The Asset Assessment Tool stands out particularly to locate the corrective actions to be executed related to the targeted spaces, inside the building. This powerful feature allows to group the jobs to be executed according to spaces or projects.

#### **BENEFITS**

- Corrective actions linked to spaces
- Time and money saving for coordinating work
- Assets expenditure data accessible on a single platform
- Better planning of capital expenditures
- Compliance with security standards and universal access