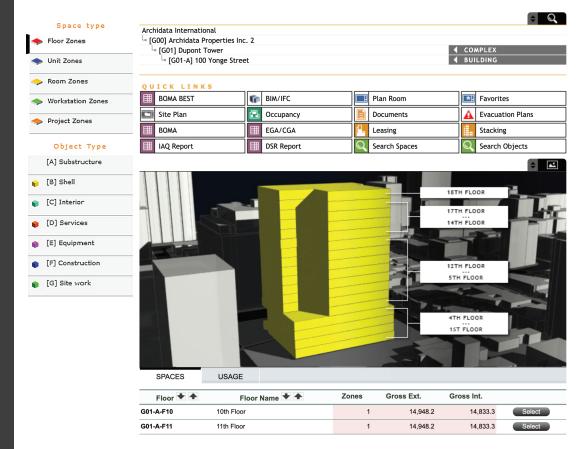

## **BUILDING DASHBOARD**

## A Single Window for All Tools and Data

The Building Dashboard tool visualizes in 2D and 3D each building by floor, unit, room and workstation. It allows navigation into each component of a portfolio in order to access up-to-date information. The information extracted from the plans include such items as areas and volume for units, common areas and rooms, equipment, and spec sheets.

Quick links of the dashboard can be configured according to the specific needs of each client and give easy access to all tools. The Archidata Solution is based on a single window approach for all building information.

#### **▼** Dashboard view