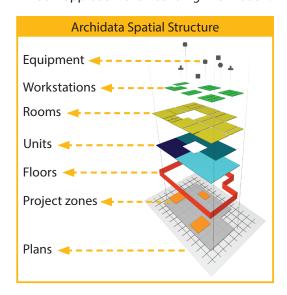

## A Single Window for All Tools and Data

The Building Dashboard tool visualizes in 2D and 3D each building by floor, unit, room and workstation. It allows navigation into each component of a portfolio in order to access up-to-date information. The information extracted from the plans include such items as areas and volume for units, common areas and rooms, equipment, and spec sheets.