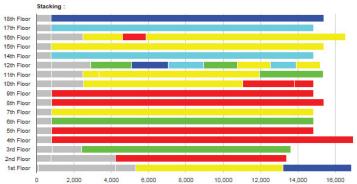

drawings in either 2D or 3D and ensures accurate information by updating the data after each project or move. It also automatically manages and generates reports on square footage according to the client's measurement standards.

#### **BENEFITS**

- Optimizes management and allocation of spaces
- Communicates reliable information between systems
- Reduces the need for licenses

- Saves time in the preparation of surface area, occupancy and usage reports
- Reduces cost to update alphanumerical maintenance and security systems
- Raises the productivity of technical staff

# BOMA OFFICE 80, 96, 2010, commercial, retail, residential EGA/CGA (Exterior Gross Area, Construction Gross Area) IPMS (International Property Management Standard)

# Color-coded stacking occupancy cross-section view V



## 3D view of Complex 🔻



### Color-coded blocking occupancy plan view V





Specs sheet plan view V