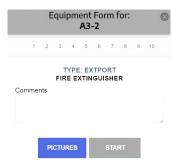

Photos and questionnaires can also be associated to equipment for maintenance and inspection purposes. This allows for more regular and rapid updates and monitoring for the operating teams of the building.