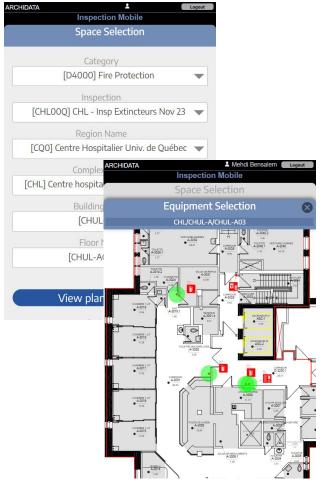

## **Management of Equipment on Site**

Floor plans and equipment directly on a device, at any time and on the move!

The Archidata Mobile App is able to navigate ergonomically on the desired floor plan and allows building operations teams to create, consult and survey an inventory of various equipment with symbols directly visible on the plan.

## **EQUIPMENT CATEGORY**

FLOOR PLAN WITH EQUIPMENT