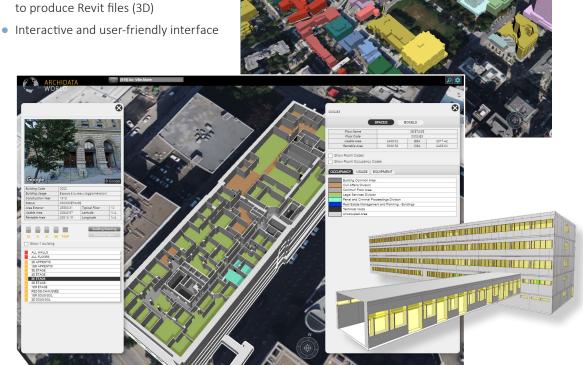

## A Visualization of Spaces and Equipment in 3D/4D

The Archidata Solution can extract data from AutoCAD drawings and Revit files to create a building database in 2D and 3D. The Archidata World Module positions the 3D model of each building on a Geo3D platform to facilitate the navigation and visualization of a portfolio on a big territory. The data importation enables a geospatial dynamic visualization of the earth and the 3D building models, adding time element (4D).

Furthermore, Archidata World offers an interactive colorcoded visualization, set according to different criteria like space occupancy and usage.

The Archidata Solution also imports data from other systems like financial and asset management to better manage the spaces and their content in 3D.

COLOR-CODED MODELS BY BUILDING

COLOR-CODED MODELS BY FLOOR