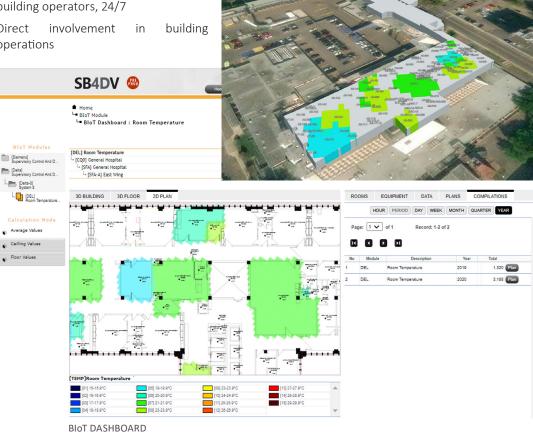

## Smart 4D Viewer to Improve the **Experience of Tenants and Building Operators**

The Smart Building IoT 4D Viewer brings data from different systems (via an API) into Archidata's interactive 2D and 3D tool (digital twin) for building operators, allowing better understanding of building analytics and location-based feedback from tenants.

Use cases include visualization of occupancy and energy consumption on the floor plan, visualization of data from different sensors, easy location and rating and tracking of problems that could be linked to a preventive maintenance system.

Tracking of client satisfaction regarding any room, equipment or asset in the building is done by simply clicking on the actual area on the floor plan and answer a quick survey.