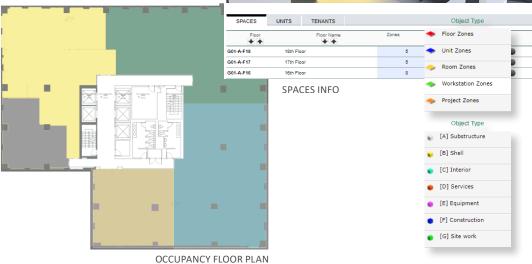

## A Single Window for All Building Data and Modules

The Building Dashboard provides accurate data on every type of space and equipment classified using the standard Uniformat II. Users can visualize the building in 2D by floor, unit, room, and workstation with floor plans in .SVG and .PDF format and a color-coded legend.