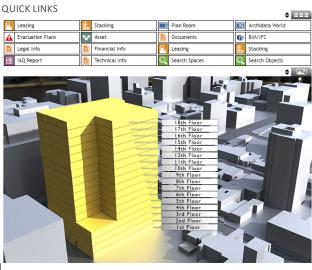

## A Single Window for All Building Data and Modules

The Building Dashboard provides accurate data on every type of space and equipment classified using the standard Uniformat II. Users can visualize the building in 2D by floor, unit, room, and workstation with floor plans in .SVG and .PDF format and a color-coded legend.

Data shown in the Building Dashboard is extracted from AutoCAD drawings and Revit files, ensuring that it is always up to date. Quick links present in the Dashboard can be configured according to client requirements, giving access to building documents or other Archidata modules.